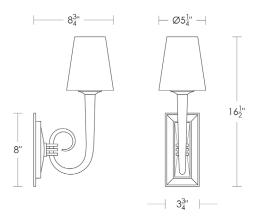

## Trumpet [Fabric Shade]

UA0047-S IS

\$1,100 Polished Brass

\$1,320 Green Patina\*, Brown Patina\*

\$1,520 Antique Brass\*

Statuary Brown [gloss or matte]\* Statuary Black [gloss or matte]\*

\$1,680 Polished Nickel, Satin Nickel\*, Light Pewter\*

Polished Chrome

Black Nickel [gloss or matte]\*

Powder Coated Colors\* - Call for pricing

Custom finishes not returnable

Note: Our metals are living finishes;

they will change over time

and will never rust

Torpedo Shape
Candelabra Base

 $5w \text{ LED} \times 1 \text{ (60w equivalent)}$ 

Note: Must use an LED.

Listed for use in DRY environments

Fabric shades sold separately

\$325 3  $1/4" \times 5" \times 6"$  Pierre Shade

Off-White Silk [Washer Only]

UA5907-S-2 FS