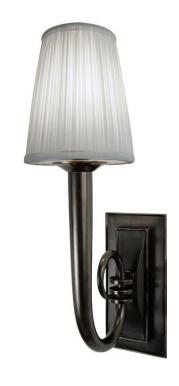

## Trumpet [Fabric Shade]

UA0047-S IS

\$1,100 Polished Brass

\$1,320 Green Patina\*, Brown Patina\*

\$1,520 Antique Brass\*

Statuary Brown [gloss or matte]\* Statuary Black [gloss or matte]\*

\$1,680 Polished Nickel, Satin Nickel\*, Light Pewter\*

Polished Chrome

Black Nickel [gloss or matte]\*

Powder Coated Colors\* - Call for pricing

Custom finishes not returnable

Note: Our metals are living finishes;

they will change over time

and will never rust

Torpedo Shape
Candelabra Base

 $5w \text{ LED} \times 1 \text{ (60w equivalent)}$ 

Note: Must use an LED.

Listed for use in DRY environments

Fabric shades sold separately

\$325 3  $1/4" \times 5" \times 6"$  Pierre Shade

Off-White Silk [Washer Only]

UA5907-S-2 FS