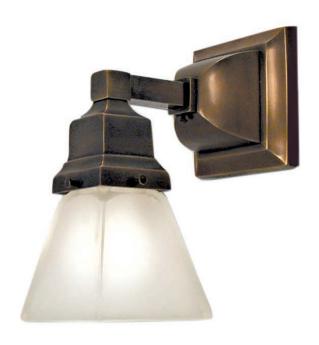

## **Town Single Shade**

UA0024-1 IS

\$550 Polished Brass

\$640 Green Patina\*, Brown Patina\*

\$690 Antique Brass\*

Statuary Brown [gloss or matte]\* Statuary Black [gloss or matte]\*

\$790 Polished Nickel, Satin Nickel\*, Light Pewter\*

Polished Chrome

Black Nickel [gloss or matte]\*

Powder Coated Colors\* - Call for pricing

\* Custom finishes not returnable

Note: Our metals are living finishes;

they will change over time

and will never rust

Medium Base 100w × 1

Note: Consider using an LED

Listed for use in DRY environments

\$125 Replacement Frosted Square Shade

UA5501-FRG

Related Items: Town

Double Shade UA0024-2 IS Triple Shade UA0024-3 IS