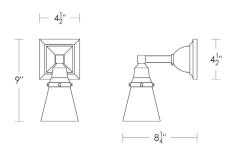

## **Town Single Shade**

UA0024-1 IS

\$550 Polished Brass

\$640 Green Patina\*, Brown Patina\*

\$690 Antique Brass\*

Statuary Brown [gloss or matte]\* Statuary Black [gloss or matte]\*

\$790 Polished Nickel, Satin Nickel\*, Light Pewter\*

Polished Chrome

Black Nickel [gloss or matte]\*

Powder Coated Colors\* - Call for pricing

\* Custom finishes not returnable

Note: Our metals are living finishes;

they will change over time

and will never rust

Medium Base 100w × 1

Note: Consider using an LED

Listed for use in DRY environments

\$125 Replacement Frosted Square Shade

UA5501-FRG

Related Items: Town

Double Shade UA0024-2 IS Triple Shade UA0024-3 IS