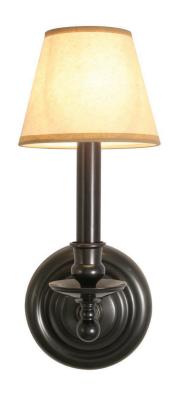

Shown with Kraft Paper Shade UA5902-K-FS

## **Thin Candle Single**

UA0016-1 IS

\$325 Polished Brass

\$425 Green Patina\*, Brown Patina\*

\$475 Antique Brass\*

Statuary Brown [gloss or matte]\* Statuary Black [gloss or matte]\*

\$525 Polished Nickel, Satin Nickel\*, Light Pewter\*

Torpedo Shape
Candelabra Base
5w LED × 1 (60w equivalent)

Note: Must use an LED.

Listed for use in DRY environments

Fabric Shades sold separately

\$60 3"  $\times$  4"  $\times$  5" Kraft Paper Shade Natural Craft Paper [Clip Only]