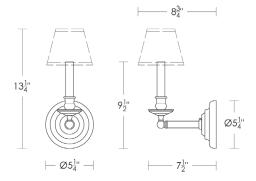

## **Thin Candle Single**

UA0016-1 IS

\$325 Polished Brass

\$425 Green Patina\*, Brown Patina\*

\$475 Antique Brass\*

Statuary Brown [gloss or matte]\* Statuary Black [gloss or matte]\*

\$525 Polished Nickel, Satin Nickel\*, Light Pewter\*

Torpedo Shape
Candelabra Base
5w LED × 1 (60w equivalent)

Note: Must use an LED.

Listed for use in DRY environments

Fabric Shades sold separately

\$60 3"  $\times$  4"  $\times$  5" Kraft Paper Shade Natural Craft Paper [Clip Only]