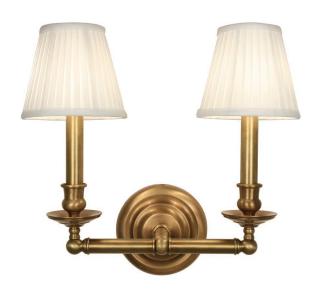

## **Thin Candle Double**

UA0016-2 IS

\$625 Polished Brass

\$725 Green Patina\*, Brown Patina\*

\$795 Antique Brass\*

Statuary Brown [gloss or matte]\* Statuary Black [gloss or matte]\*

\$850 Polished Nickel, Satin Nickel\*, Light Pewter\*

Shown with Candle Shade UA5902-S-1 FS