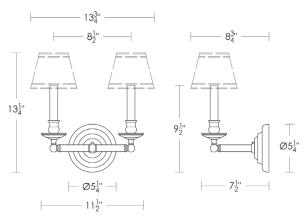

## **Thin Candle Double**

UA0016-2 IS

\$625 Polished Brass

\$725 Green Patina\*, Brown Patina\*

\$795 Antique Brass\*

Statuary Brown [gloss or matte]\* Statuary Black [gloss or matte]\*

\$850 Polished Nickel, Satin Nickel\*, Light Pewter\*

 $5w LED \times 2$  (60w equivalent)

Note: Must use LEDs.

Listed for use in DRY environments

Fabric shades sold separately

\$325ea  $3'' \times 4 \frac{1}{2}'' \times 5''$  Candle Shade  $[2\times]$ 

White Smooth Silk [Clip Only]