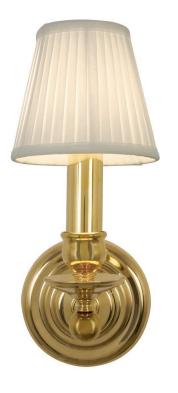

## INTERIOR LIGHTING SCONCES

Shown with Candle Shade UA5902-s-1 FS

## **Thick Candle Single**

UA0014-1 IS

- \$325 Polished Brass
- \$425 Green Patina\*, Brown Patina\*
- \$475 Antique Brass\* Statuary Brown [gloss or matte]\* Statuary Black [gloss or matte]\*
- \$525 Polished Nickel, Satin Nickel\*, Light Pewter\* Polished Chrome Black Nickel [gloss or matte]\*

Note: Must use an LED.

Listed for use in DRY environments

Fabric shades sold separately

\$325 3" × 4 1/2" × 5" Candle Shade White Smooth Silk [Clip] UA5902-S-1 FS

Related Items: Thick CandleSingle [ADA]UA0014-1-A ISDoubleUA0014-2 ISDouble [ADA]UA0014-2-A IS