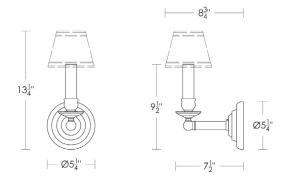

## **Thick Candle Single**

UA0014-1 IS

- \$325 Polished Brass
- \$425 Green Patina\*, Brown Patina\*
- \$475 Antique Brass\* Statuary Brown [gloss or matte]\* Statuary Black [gloss or matte]\*
- \$525 Polished Nickel, Satin Nickel\*, Light Pewter\* Polished Chrome Black Nickel [gloss or matte]\*

Powder Coated Colors\* - Call for pricing

Custom finishes not returnable

Note: Our metals are living finishes; they will change over time and will never rust

Torpedo Shape Candelabra Base 5w LED × 1 (60w equivalent)

Note: Must use an LED.

Listed for use in DRY environments

Fabric shades sold separately

\$325 3" × 4 1/2" × 5" Candle Shade White Smooth Silk [Clip] UA5902-S-1 FS

Related Items: Thick CandleSingle [ADA]UA0014-1-A ISDoubleUA0014-2 ISDouble [ADA]UA0014-2-A IS