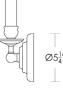

## urban A R C H A E O L O G Y



## 10" - 4" ---- $\vdash Ø5^{1''}_{\overline{4}} \dashv$



## Thick Candle Single [ADA]

UA0014-1-A IS

- \$325 Polished Brass
- \$425 Green Patina\*, Brown Patina\*
- \$475 Antique Brass\* Statuary Brown [gloss or matte]\* Statuary Black [gloss or matte]\*
- \$525 Polished Nickel, Satin Nickel\*, Light Pewter\* Polished Chrome Black Nickel [gloss or matte]\*

Powder Coated Colors\* - Call for pricing



Custom finishes not returnable

Note: Our metals are living finishes; they will change over time and will never rust



Torpedo Shape Candelabra Base 5w LED × 1 (60w equivalent)

Note: Must use an LED.



Listed for use in DRY environments



Fabric shades sold separately