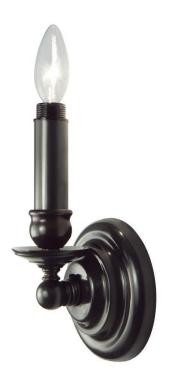

## Thick Candle Single [ADA]

UA0014-1-A IS

- \$325 Polished Brass
- \$425 Green Patina\*, Brown Patina\*
- \$475 Antique Brass\* Statuary Brown [gloss or matte]\* Statuary Black [gloss or matte]\*
- \$525 Polished Nickel, Satin Nickel\*, Light Pewter\* Polished Chrome Black Nickel [gloss or matte]\*

Powder Coated Colors\* - Call for pricing

Custom finishes not returnable

Note: Our metals are living finishes; they will change over time and will never rust

Torpedo Shape Candelabra Base 5w LED × 1 (60w equivalent)

Note: Must use an LED.

Listed for use in DRY environments

Fabric shades sold separately