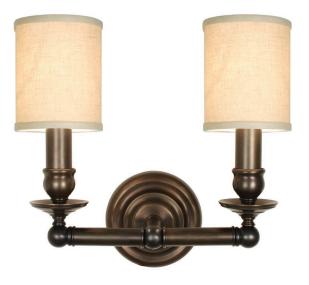

## urban A R C H A E O L O G Y

Shown with Napa Shade UA6901-L FS

## **Thick Candle Double**

UA0014-2 IS

- \$625 Polished Brass
- \$725 Green Patina\*, Brown Patina\*
- \$795 Antique Brass\* Statuary Brown [gloss or matte]\* Statuary Black [gloss or matte]\*
- \$850 Polished Nickel, Satin Nickel\*, Light Pewter\*
  Polished Chrome
  Black Nickel [gloss or matte]\*