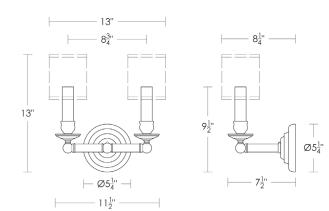

## **Thick Candle Double**

UA0014-2 IS

- \$625 Polished Brass
- \$725 Green Patina\*, Brown Patina\*
- \$795 Antique Brass\* Statuary Brown [gloss or matte]\* Statuary Black [gloss or matte]\*
- \$850 Polished Nickel, Satin Nickel\*, Light Pewter\*
  Polished Chrome
  Black Nickel [gloss or matte]\*