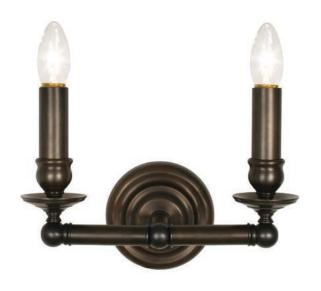

## **Thick Candle Double [ADA]**

UA0014-2-A IS

\$625 Polished Brass

\$725 Green Patina\*, Brown Patina\*

\$795 Antique Brass\*

Statuary Brown [gloss or matte]\* Statuary Black [gloss or matte]\*

\$850 Polished Nickel, Satin Nickel\*, Light Pewter\*

 $5w LED \times 2$  (60w equivalent)

Note: Must use LEDs.

Listed for use in DRY environments

Fabric shades sold separately

Related Items: Thick Candle

Single UA0014-1 IS Single [ADA] UA0014-1-A IS

Double UA0014-2 IS