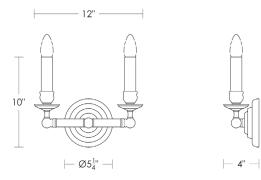

## **Thick Candle Double [ADA]**

UA0014-2-A IS

\$625 Polished Brass

\$725 Green Patina\*, Brown Patina\*

\$795 Antique Brass\*

Statuary Brown [gloss or matte]\* Statuary Black [gloss or matte]\*

\$850 Polished Nickel, Satin Nickel\*, Light Pewter\*

 $5w LED \times 2$  (60w equivalent)

Note: Must use LEDs.

Listed for use in DRY environments

Fabric shades sold separately

Related Items: Thick Candle

Single UA0014-1 IS Single [ADA] UA0014-1-A IS

Double UA0014-2 IS