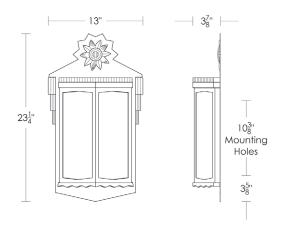

## **Sunflower**

UA0057 IS

\$2,850 Polished Brass

\$2,950 Green Patina\*, Brown Patina\*

\$3,050 Antique Brass\*

Statuary Brown [gloss or matte]\* Statuary Black [gloss or matte]\*

\$3,150 Polished Nickel, Satin Nickel\*, Light Pewter\*

Polished Chrome

Black Nickel [gloss or matte]\*

Powder Coated Colors\* - Call for pricing

Custom finishes not returnable

Note: Our metals are living finishes;

they will change over time

and will never rust

Medium Base T10
60w × 2

Notes: Consider using an LED.

Complies with ADA requirements

for a 4" projection

Replacement Frosted Glass

\$125ea Front Glass [ $2\times$ ] UA5606-RG

\$85 Bottom Glass UA5606-B-RG