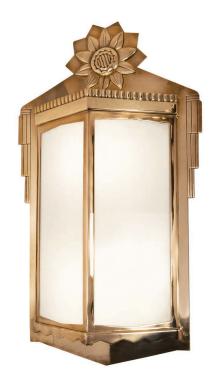

## **Sunflower**

UA0057 IS

\$2,850 Polished Brass

\$2,950 Green Patina\*, Brown Patina\*

\$3,050 Antique Brass\*

Statuary Brown [gloss or matte]\* Statuary Black [gloss or matte]\*

\$3,150 Polished Nickel, Satin Nickel\*, Light Pewter\*

Polished Chrome

Black Nickel [gloss or matte]\*

Powder Coated Colors\* - Call for pricing

Custom finishes not returnable

Note: Our metals are living finishes;

they will change over time

and will never rust

Medium Base T10
60w × 2

Notes: Consider using an LED.

Complies with ADA requirements

for a 4" projection

Replacement Frosted Glass

\$125ea Front Glass [ $2\times$ ] UA5606-RG

\$85 Bottom Glass UA5606-B-RG