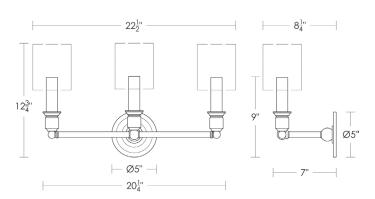

## Sonoma Triple

UA0041-3 IS

\$850 Polished Brass

\$995 Green Patina\*, Brown Patina\*

\$1,055 Antique Brass\*

Statuary Brown [gloss or matte]\* Statuary Black [gloss or matte]\*

\$1,125 Polished Nickel, Satin Nickel\*, Light Pewter\*

Torpedo Shape

Candelabra Base

 $5w LED \times 3$  (60w equivalent)

Note: Must use LEDs.

Listed for use in DRY environments

Fabric shades sold separately

\$275ea  $4" \times 5"$  Paris Shade  $[3\times]$ 

Pleated Off-White Linen [Clip]