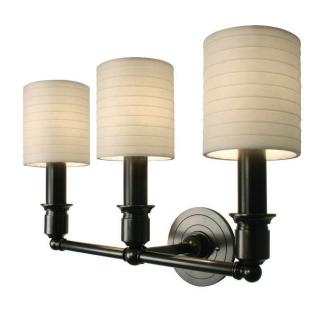

Shown with pleated linen Napa Shade UA5901-L-4

## Sonoma Triple

UA0041-3 IS

\$850 Polished Brass

\$995 Green Patina\*, Brown Patina\*

\$1,055 Antique Brass\*

Statuary Brown [gloss or matte]\* Statuary Black [gloss or matte]\*

\$1,125 Polished Nickel, Satin Nickel\*, Light Pewter\*

Torpedo Shape

Candelabra Base

 $5w LED \times 3$  (60w equivalent)

Note: Must use LEDs.

Listed for use in DRY environments

Fabric shades sold separately

\$275ea  $4" \times 5"$  Paris Shade  $[3\times]$ 

Pleated Off-White Linen [Clip]

UA5901-L-4 FS

Related Items: Sonoma

 Single
 UA0041-1 IS

 Single [ADA]
 UA0041-1-A IS

 Double
 UA0041-2 IS

 Double [ADA]
 UA0041-2-A IS

 Triple [ADA]
 UA0041-3-A IS