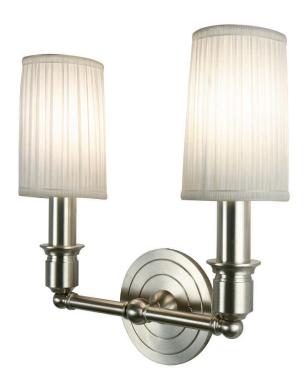

## Sonoma Double [ADA]

UA0041-2-A IS

\$725 Polished Brass

\$825 Green Patina\*, Brown Patina\*

\$895 Antique Brass\*

Statuary Brown [gloss or matte]\* Statuary Black [gloss or matte]\*

\$950 Polished Nickel, Satin Nickel\*, Light Pewter\*

Polished Chrome

Black Nickel [gloss or matte]\*

Power Coated Colors\* - Call for pricing

\*

Custom finishes not returnable

Note: Our metals are living finishes;

they will change over time

and will never rust

Torpedo Shape

Candelabra Base

 $5w LED \times 2$  (60w equivalent)

Note: Must use LEDs.

Listed for use in DRY environments

Fabric Shades sold separately

\$215ea  $3" \times 6"$  Napa ADA  $[2\times]$ 

Off-White Silk [Washer Only]

UA6906-S-A FS

Related Items: Sonoma

 Single
 UA0041-1 IS

 Single [ADA]
 UA0041-1-A IS

 Double
 UA0041-2 IS

 Triple
 UA0041-3 IS

 Triple [ADA]
 UA0041-3-A IS