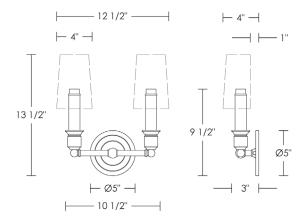

## Sonoma Double [ADA]

UA0041-2-A IS

\$725 Polished Brass

\$825 Green Patina\*, Brown Patina\*

\$895 Antique Brass\*

Statuary Brown [gloss or matte]\* Statuary Black [gloss or matte]\*

\$950 Polished Nickel, Satin Nickel\*, Light Pewter\*

Polished Chrome

Black Nickel [gloss or matte]\*

Power Coated Colors\* - Call for pricing

\*

Custom finishes not returnable

Note: Our metals are living finishes;

they will change over time

and will never rust

Torpedo Shape

Candelabra Base

 $5w LED \times 2$  (60w equivalent)

Note: Must use LEDs.

Listed for use in DRY environments

Fabric Shades sold separately

\$215ea  $3" \times 6"$  Napa ADA  $[2\times]$ 

Off-White Silk [Washer Only]

UA6906-S-A FS

Related Items: Sonoma

 Single
 UA0041-1 IS

 Single [ADA]
 UA0041-1-A IS

 Double
 UA0041-2 IS

 Triple
 UA0041-3 IS

 Triple [ADA]
 UA0041-3-A IS