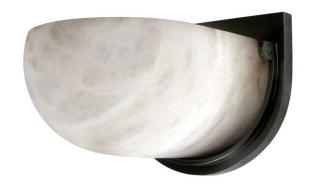

## **Ruhlmann Swallow's Nest**

UA0075 IS

\$1,080 Polished Brass

\$1,220 Green Patina\*, Brown Patina\*

\$1,350 Antique Brass\*

Statuary Brown [gloss or matte]\* Statuary Black [gloss or matte]\*

\$1,490 Polished Nickel, Satin Nickel\*, Light Pewter\*

Torpedo Shape Candelabra Base

 $4.5 \text{w} \text{ LED} \times 1 \text{ (60w equivalent)}$ 

Note: Must use an LED.

Option: Alabaster shade available in

white or champagne. Please specify.

Notes: Hues & veining may vary.

Must be installed with shade facing up.

Moving bulbs closer than 1" to alabaster

will cause surface burns.

\$450 Replacement Alabaster

UA5779 RA