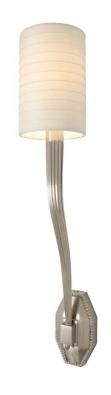

## Ruhlmann Style [Single Arm]

UA0044-1 IS

\$950 Polished Brass

\$1,095 Green Patina\*, Brown Patina\*

\$1,195 Antique Brass\*

Statuary Brown [gloss or matte]\* Statuary Black [gloss or matte]\*

\$1,295 Polished Nickel, Satin Nickel\*, Light Pewter\*

Polished Chrome

Black Nickel [gloss or matte]\*

Powder Coated Colors\* - Call for pricing

\*

Custom finishes not returnable

Note: Our metals are living finishes;

they will change over time

and will never rust

Torpedo Shape Candelabra Base

 $5w LED \times 1$  (60w equivalent)

Note: Must use an LED.

Listed for use in DRY environments

Requires 2" × 4" Junction Box

Fabric Shades sold separately

\$325  $4" \times 6"$  Paris Shade [Washer]

Pleated Off-White Smooth Silk

UA5906-S-2 FS