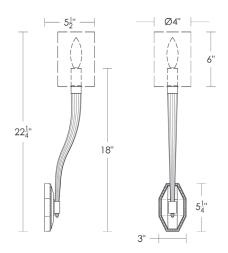

Torpedo Shape Candelabra Base

 $5w LED \times 1$  (60w equivalent)

Note: Must use an LED.

Listed for use in DRY environments

Requires 2" × 4" Junction Box

Fabric Shades sold separately

\$325  $4" \times 6"$  Paris Shade [Washer]