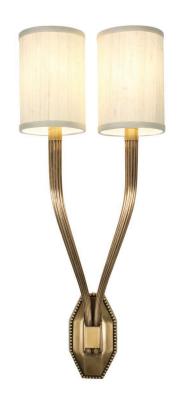

## Ruhlmann Style [Double Arm]

UA0044-2 IS

\$1,250 Polished Brass

\$1,450 Green Patina\*, Brown Patina\*

\$1,520 Antique Brass\*

Statuary Brown [gloss or matte]\* Statuary Black [gloss or matte]\*

\$1,695 Polished Nickel, Satin Nickel\*, Light Pewter\*

Polished Chrome

Black Nickel [gloss or matte]\*

Powder Coated Colors\* - Call for pricing

\*

Custom finishes not returnable

Note: Our metals are living finishes;

they will change over time

and will never rust

Torpedo Shape Candelabra Base

 $5w LED \times 2$  (60w equivalent)

Note: Must use LEDs.

Listed for use in DRY environments

Requires 2" × 4" Junction Box

Fabric shades sold separately

\$325ea  $4" \times 6"$  Napa Shade  $[2\times]$ 

Off-White Silk Shantung [Washer]

UA6906-S-2 FS