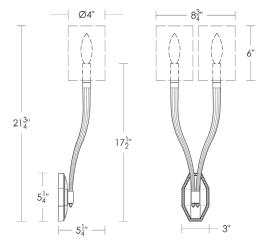

Torpedo Shape Candelabra Base

 $5w LED \times 2$  (60w equivalent)

Note: Must use LEDs.

Listed for use in DRY environments

Requires 2" × 4" Junction Box

Fabric shades sold separately

\$325ea  $4" \times 6"$  Napa Shade  $[2\times]$ 