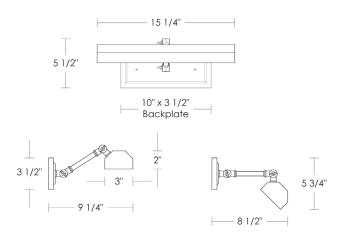

Listed for use in DRY environments

Install on a horizontal  $2" \times 4"$  junction box only