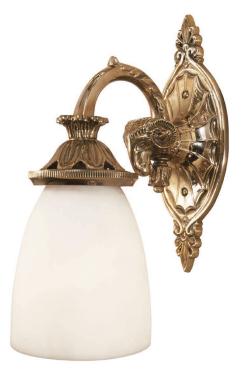

## **Pullman Wall Sconce**

UA0039 IS

- \$895 Polished Brass
- \$995 Green Patina\*, Brown Patina\*
- \$1,075 Antique Brass\* Statuary Brown [gloss or matte]\* Statuary Black [gloss or matte]\*
- \$1,125 Polished Nickel, Satin Nickel\*, Light Pewter\* Polished Chrome Black Nickel [gloss or matte]\*

Listed for use in DRY environments

Requires 2" × 4" Junction Box

\$150 Replacement Opal Frosted Tulip Shade UA5500-ORG