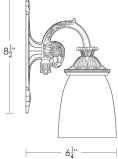

## **Pullman Wall Sconce**

UA0039 IS

- \$895 Polished Brass
- \$995 Green Patina\*, Brown Patina\*
- \$1,075 Antique Brass\* Statuary Brown [gloss or matte]\* Statuary Black [gloss or matte]\*
- \$1,125 Polished Nickel, Satin Nickel\*, Light Pewter\* Polished Chrome Black Nickel [gloss or matte]\*

Listed for use in DRY environments

Requires 2" × 4" Junction Box

\$150 Replacement Opal Frosted Tulip Shade UA5500-ORG