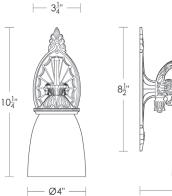

## **Pullman Wall Sconce**

UA0039 IS

- \$895 Polished Brass
- \$995 Green Patina\*, Brown Patina\*
- \$1,075 Antique Brass\* Statuary Brown [gloss or matte]\* Statuary Black [gloss or matte]\*
- \$1,125 Polished Nickel, Satin Nickel\*, Light Pewter\* Polished Chrome Black Nickel [gloss or matte]\*

Listed for use in DRY environments

Requires 2" × 4" Junction Box

\$150 Replacement Opal Frosted Tulip Shade UA5500-ORG