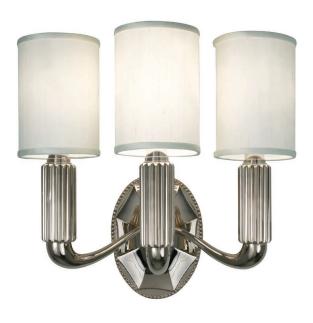

## Paris Three Arm

UA0043-3 IS

- \$1,940 Polished Brass
- \$2,140 Green Patina\*, Brown Patina\*
- \$2,340 Antique Brass\* Statuary Brown [gloss or matte]\* Statuary Black [gloss or matte]\*
- \$2,690 Polished Nickel, Satin Nickel\*, Light Pewter\*
  Polished Chrome
  Black Nickel [gloss or matte]\*

Powder Coated Colors\* - Call for pricing

Custom finishes not returnable

Note: Our metals are living finishes; they will change over time and will never rust

Torpedo Shape Candelabra Base 4.5w LED × 3 (60w equivalent)

Note: Must use LEDs.

Listed for use in DAMP environments

Fabric Shades sold separately

\$275ea 4" × 6" Napa Shade [3×] White Linen [Clip] UA6900-L-3 FS