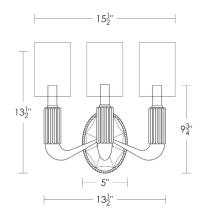

## Paris Three Arm

UA0043-3 IS

- \$1,940 Polished Brass
- \$2,140 Green Patina\*, Brown Patina\*
- \$2,340 Antique Brass\* Statuary Brown [gloss or matte]\* Statuary Black [gloss or matte]\*
- \$2,690 Polished Nickel, Satin Nickel\*, Light Pewter\*
  Polished Chrome
  Black Nickel [gloss or matte]\*

Powder Coated Colors\* - Call for pricing

Custom finishes not returnable

Note: Our metals are living finishes; they will change over time and will never rust

Torpedo Shape Candelabra Base 4.5w LED × 3 (60w equivalent)

Note: Must use LEDs.

Listed for use in DAMP environments

Fabric Shades sold separately

\$275ea 4" × 6" Napa Shade [3×] White Linen [Clip] UA6900-L-3 FS