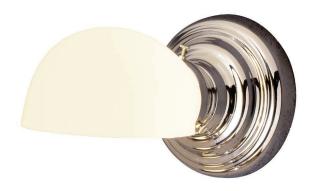

## Oliver

**UA0008 IS** 

\$395 Polished Brass

\$450 Green Patina\*, Brown Patina\*

\$495 Antique Brass\*

Statuary Brown [gloss or matte]\* Statuary Black [gloss or matte]\*

\$525 Polished Nickel, Satin Nickel\*, Light Pewter\*

Medium Base

 $7w \text{ LED} \times 1 \text{ (60w equivalent)}$ 

Listed for use in

DRY environments

Options: Shade available in Turtle, Bell or Tulip.

Please specify.

Replacement Shades

 \$150
 Opal Turtle [shown]
 UA5503 ORG

 \$150
 Opal Bell
 UA5502 ORG

 \$150
 Opal Tulip
 UA5500 ORG

Note: Can be used as a ceiling light

with Tulip or Bell shade.