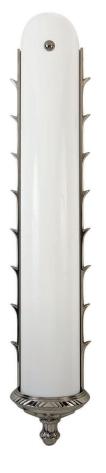

## Murray Hill [Large]

UA0010-L IS

\$3,605 Polished Brass \$3,805 Green Patina\*, Brown Patina\* \$3,905 Antique Brass\* Statuary Brown [gloss or matte]\* Statuary Black [gloss or matte]\* \$3.990 Polished Nickel, Satin Nickel\*, Light Pewter\* Polished Chrome, Black Nickel [gloss or matte]\* Powder Coated Colors\* - Call for pricing \* Custom finishes not returnable Note: Our metals are living finishes; they will change over time and will never rust \$125ea Replacement Linear LED Engine × 2 11"L, 90 CRI, 15W, 1500 lumens, 2700K, 50,000 hours Non-dimming or dimming driver included. A non-dimming driver is installed within the fixture, while a dimming driver fits into the junction box. UA0010-LED-L Listed for use in DRY environments \$975 Replacement Opal Shade UA5507-L ORG Notes: 12.5 lbs.