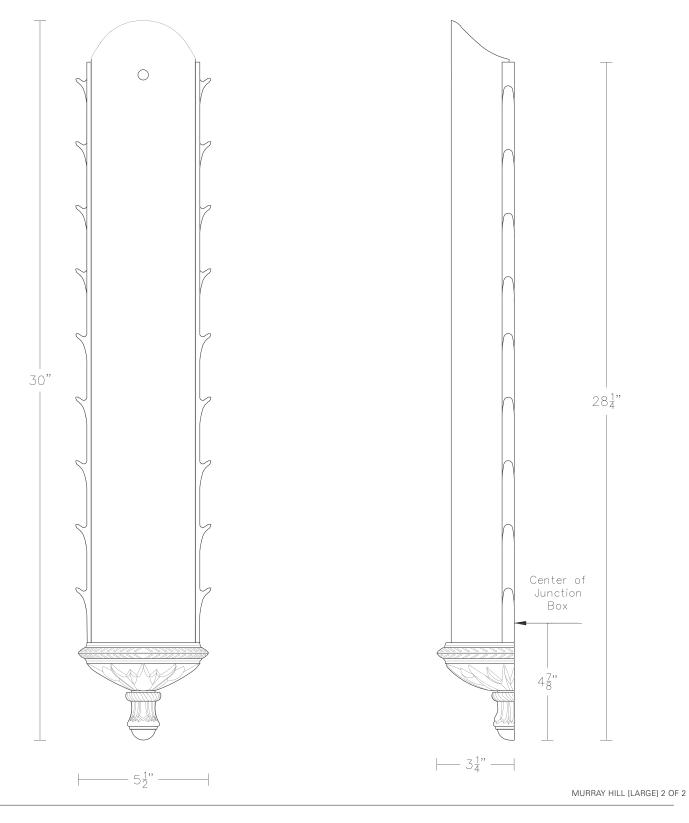

Complies with ADA requirements for a 4" projection.

MURRAY HILL [LARGE] 1 OF 2

Scale: 3"= 1'-0"