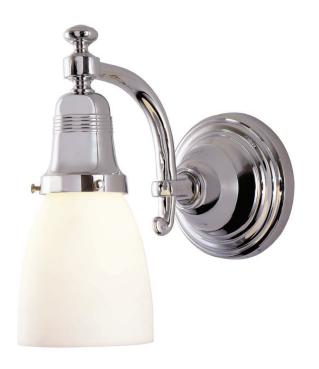

Listed for use in DRY environments

Options: Shade available in Bell or Tulip.

Please specify.

Replacement Shades

\$150 Opal Tulip [shown] UA5500 ORG \$150 Opal Bell UA5502 ORG

\$450 Replacement Alabaster Shade