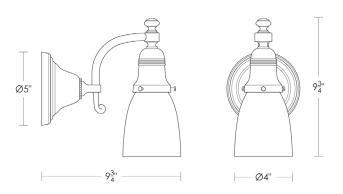

Listed for use in DRY environments

Options: Shade available in Bell or Tulip.

Please specify.

Replacement Shades

\$150 Opal Tulip [shown] UA5500 ORG \$150 Opal Bell UA5502 ORG

\$450 Replacement Alabaster Shade