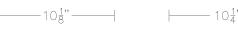

## Mouille Style Saturn [Small]

UA0033-S IS

| \$750   | Natural Aluminum Brushed or Polished                               |
|---------|--------------------------------------------------------------------|
| \$1,080 | Paint – One color for inside and outside                           |
| \$1,470 | Powder Coating – One color inside and outside                      |
| \$2,200 | Paint – Two colors                                                 |
| \$2,350 | Powder Coating – One color outside with Paint another color inside |
| \$1,550 | All Brass                                                          |
| \$1,750 | Green Patina, Brown Patina, Antique Brass                          |
| \$2,150 | Polished Nickel, Satin Nickel, Light Pewter<br>Polished Chrome     |

Custom fixture not returnable

Black Nickel [gloss or matte]

G16

Candelabra Base 5.5w LED × 1 (60w equivalent)

Listed for use in DRY environments

Note: See Options on website for powder coated colors.

Related Item