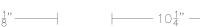

## Mouille Style Saturn [Small]

UA0033-S IS

| \$750   | Natural Aluminum Brushed or Polished                               |
|---------|--------------------------------------------------------------------|
| \$1,080 | Paint – One color for inside and outside                           |
| \$1,470 | Powder Coating – One color inside and outside                      |
| \$2,200 | Paint – Two colors                                                 |
| \$2,350 | Powder Coating – One color outside with Paint another color inside |
| \$1,550 | All Brass                                                          |
| \$1,750 | Green Patina, Brown Patina, Antique Brass                          |
| \$2,150 | Polished Nickel, Satin Nickel, Light Pewter<br>Polished Chrome     |

Custom fixture not returnable

Black Nickel [gloss or matte]

G16

Candelabra Base 5.5w LED × 1 (60w equivalent)

Listed for use in DRY environments

Note: See Options on website for powder coated colors.

Related Item