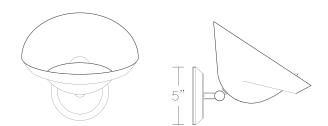

## Mouille Style Saturn [Small]

UA0033-S IS

| \$750   | Natural Aluminum Brushed or Polished                               |
|---------|--------------------------------------------------------------------|
| \$1,080 | Paint – One color for inside and outside                           |
| \$1,470 | Powder Coating – One color inside and outside                      |
| \$2,200 | Paint – Two colors                                                 |
| \$2,350 | Powder Coating – One color outside with Paint another color inside |
| \$1,550 | All Brass                                                          |
| \$1,750 | Green Patina, Brown Patina, Antique Brass                          |
| \$2,150 | Polished Nickel, Satin Nickel, Light Pewter<br>Polished Chrome     |

Custom fixture not returnable

Black Nickel [gloss or matte]

G16

Candelabra Base 5.5w LED × 1 (60w equivalent)

Listed for use in DRY environments

Note: See Options on website for powder coated colors.

Related Item