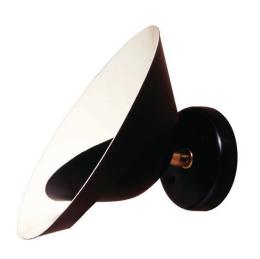

## Mouille Style Saturn [Small]

UA0033-S IS

| \$750   | Natural Aluminum Brushed or Polished                               |
|---------|--------------------------------------------------------------------|
| \$1,080 | Paint – One color for inside and outside                           |
| \$1,470 | Powder Coating – One color inside and outside                      |
| \$2,200 | Paint – Two colors                                                 |
| \$2,350 | Powder Coating – One color outside with Paint another color inside |
| \$1,550 | All Brass                                                          |
| \$1,750 | Green Patina, Brown Patina, Antique Brass                          |
| \$2,150 | Polished Nickel, Satin Nickel, Light Pewter<br>Polished Chrome     |

Custom fixture not returnable

Black Nickel [gloss or matte]

G16

Candelabra Base 5.5w LED × 1 (60w equivalent)

Listed for use in DRY environments

Note: See Options on website for powder coated colors.

Related Item