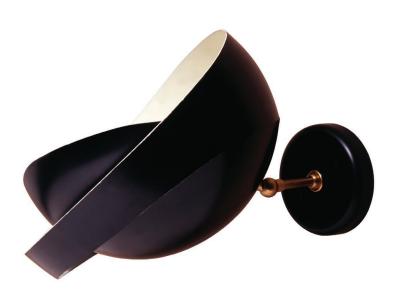

## Mouille Style Saturn [Large]

UA0033-L IS

| \$950   | Natural Aluminum Brushed                                                                        |
|---------|-------------------------------------------------------------------------------------------------|
| \$1,350 | Paint – One color for inside and outside                                                        |
| \$1,750 | Powder Coating – One color inside and outside                                                   |
| \$2,420 | Paint – Two colors                                                                              |
| \$2,650 | Powder Coating – One color outside with Paint another color inside                              |
| \$1,850 | All Brass                                                                                       |
| \$2,150 | Green Patina, Brown Patina, Antique Brass                                                       |
| \$2,450 | Polished Nickel, Satin Nickel, Light Pewter<br>Polished Chrome<br>Black Nickel [gloss or matte] |
| *       | Custom fixture not returnable                                                                   |
|         | G25<br>Medium Base<br>7w LED × 1 (60w equivalent)                                               |
| (UL)    | Listed for use in<br>DRY environments                                                           |
| Note:   | See Options on website for powder coated colors.                                                |
|         | Related Item<br>Mouille Style Saturn [Small] UA0033-S IS                                        |