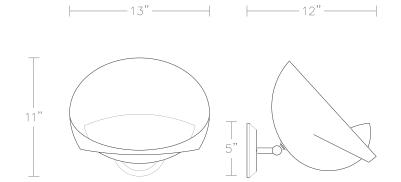

## Mouille Style Saturn [Large]

UA0033-L IS

| \$950   | Natural Aluminum Brushed                                                                        |
|---------|-------------------------------------------------------------------------------------------------|
| \$1,350 | Paint – One color for inside and outside                                                        |
| \$1,750 | Powder Coating – One color inside and outside                                                   |
| \$2,420 | Paint – Two colors                                                                              |
| \$2,650 | Powder Coating – One color outside with Paint another color inside                              |
| \$1,850 | All Brass                                                                                       |
| \$2,150 | Green Patina, Brown Patina, Antique Brass                                                       |
| \$2,450 | Polished Nickel, Satin Nickel, Light Pewter<br>Polished Chrome<br>Black Nickel [gloss or matte] |
| *       | Custom fixture not returnable                                                                   |
|         | G25<br>Medium Base<br>7w LED × 1 (60w equivalent)                                               |
| (UL)    | Listed for use in<br>DRY environments                                                           |
| Note:   | See Options on website for powder coated colors.                                                |
|         | Related Item<br>Mouille Style Saturn [Small] UA0033-S IS                                        |