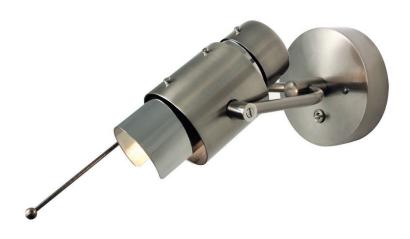

## **Mouille Style Pivoting Sconce**

UA5042-W IS

\$1,070 Polished Brass

\$1,240 Green Patina\*, Brown Patina\*

\$1,440 Antique Brass\*

Statuary Brown [gloss or matte]\*
Statuary Black [gloss or matte]\*

\$1,690 Polished Nickel, Satin Nickel\*, Light Pewter\*

Polished Chrome

Black Nickel [gloss or matte]\*

\*

Custom fixture not returnable

Note: Our metals are living finishes;

they will change over time and will never rust

R-16 Reflector Candelabra Base 5w LED × 1 (40w equivalent)

(ÎL)

Listed for use in DRY environments

Notes: Shield, end pivot, and toggle switch are available

only in polished or brushed stainless steel, polished nickel, or polished chrome.

Related Item

Mouille Style Pivoting Desk Lamp UA5042 M