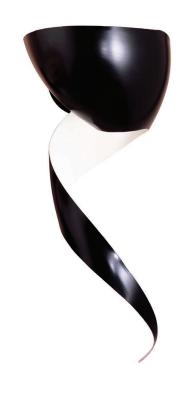

## Mouille Style Flame [Left]

UA0031-L IS

| \$880   | Natural Aluminum Brushed                                           |
|---------|--------------------------------------------------------------------|
| \$1,200 | Paint – One color for inside and outside                           |
| \$1,550 | Powder Coating – one color for inside and outside                  |
| \$1,950 | Paint – Two colors for inside and outside                          |
| \$2,400 | Powder Coating – One color outside with Paint another color inside |

Related Item

Mouille Style Flame [Right] UA0031-R IS