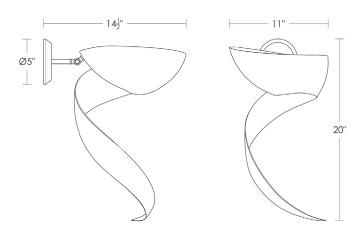

## Mouille Style Flame [Left]

UA0031-L IS

| \$880   | Natural Aluminum Brushed                                           |
|---------|--------------------------------------------------------------------|
| \$1,200 | Paint – One color for inside and outside                           |
| \$1,550 | Powder Coating – one color for inside and outside                  |
| \$1,950 | Paint – Two colors for inside and outside                          |
| \$2,400 | Powder Coating – One color outside with Paint another color inside |

Custom fixture not returnable

G25

Medium Base  $7w \text{ LED} \times 1 \text{ (60w equivalent)}$ 

Listed for use in DRY environments

Notes: See Options on website for powder coated colors.

The inside surface must be a painted finish — white is standard.