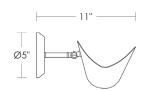

## **Mouille Style Eye**

UA0035 IS

- \$535 Natural Aluminum
- \$835 Paint One color for inside and outside
- \$1,070 Brass inside and outside
- \$1,100 Powder Coated One color
- \$1,200 Paint Two colors
- \$1,470 Polished Nickel with Polished Nickel fittings Satin Nickel with Satin Nickel fittings
- \$2,200 Powder Coated One color outside with Paint another color inside