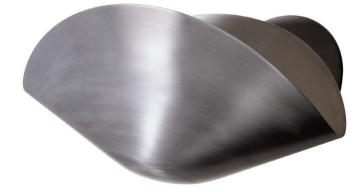

## **Mouille Style Eye**

UA0035 IS

- \$535 Natural Aluminum
- \$835 Paint One color for inside and outside
- \$1,070 Brass inside and outside
- \$1,100 Powder Coated One color
- \$1,200 Paint Two colors
- \$1,470 Polished Nickel with Polished Nickel fittings Satin Nickel with Satin Nickel fittings
- \$2,200 Powder Coated One color outside with Paint another color inside

Custom fixture not returnable