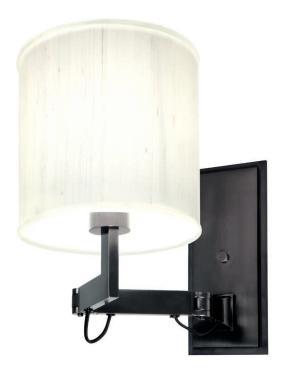

## Metropolitan Swing-Arm Sconce

UA0058-S IS

- \$1,340 Polished Brass
- \$1,490 Green Patina\*, Brown Patina\*
- \$1,580 Antique Brass\* Statuary Brown [gloss or matte]\* Statuary Black [gloss or matte]\*
- \$1,845 Polished Nickel, Satin Nickel\*, Light Pewter\*
  Polished Chrome
  Black Nickel [gloss or matte]\*

Fabric Shades sold separately

Related Items: Metropolitan Sconce UA0058 IS Sconce [ADA] UA0058-A IS