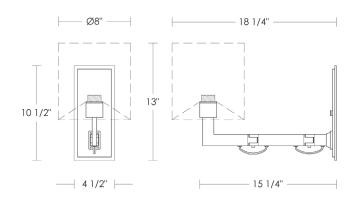

## Metropolitan Swing-Arm Sconce

UA0058-S IS

- \$1,340 Polished Brass
- \$1,490 Green Patina\*, Brown Patina\*
- \$1,580 Antique Brass\* Statuary Brown [gloss or matte]\* Statuary Black [gloss or matte]\*
- \$1,845 Polished Nickel, Satin Nickel\*, Light Pewter\*
  Polished Chrome
  Black Nickel [gloss or matte]\*