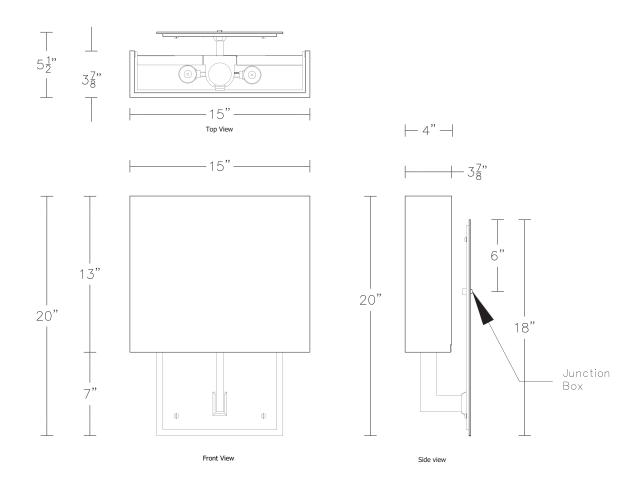

## 4" | 3\frac{8}{3}" | 3\frac{8}{3}" | 3\frac{8}{3}" | 3\frac{1}{3}" | 3\frac{1}

20"

LED × 2 Candelabra Base

Listed for use in DAMP environments

\$2,100 Replacement Alabaster Shade UA5783 RA

Related Items: Metropolitan Sconce UA0058 IS

Sconce ADA UA0058-A IS Swing-Arm UA0058-S IS Scale:  $1 \frac{1}{2}$ " = 1'-0"