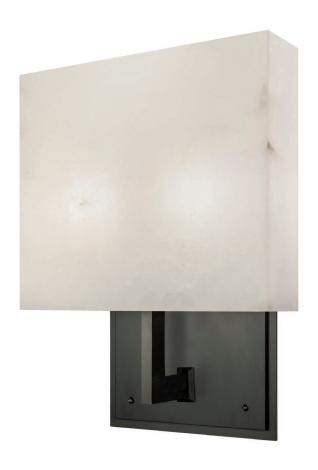

## Metropolitan Sconce Large

UA0058-L IS

\$3,500 Polished Brass

\$3,700 Green Patina\*, Brown Patina\*

\$3,800 Antique Brass\*

Statuary Brown [gloss or matte]\* Statuary Black [gloss or matte]\*

\$3,900 Polished Nickel, Satin Nickel\*, Light Pewter\*

LED × 2 Candelabra Base

Listed for use in DAMP environments

\$2,100 Replacement Alabaster Shade UA5783 RA

Related Items: Metropolitan Sconce UA0058 IS

Sconce ADA UA0058-A IS Swing-Arm UA0058-S IS Scale:  $1 \frac{1}{2}$ " = 1'-0"