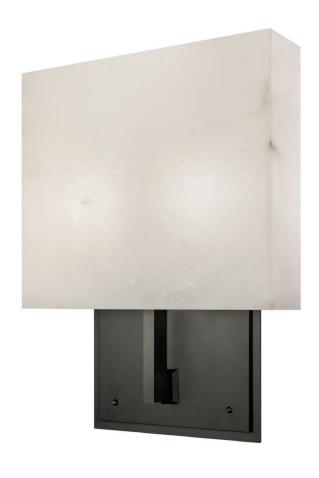

## Metropolitan Sconce Large [ADA]

UA0058-L-A IS

\$3,500 Polished Brass

\$3,700 Green Patina\*, Brown Patina\*

\$3,800 Antique Brass\*

Statuary Brown [gloss or matte]\*
Statuary Black [gloss or matte]\*

\$3,900 Polished Nickel, Satin Nickel\*, Light Pewter\*

Candelabra Base

Listed for use in DAMP environments

\$2,100 Replacement Alabaster Shade

UA5783 RA

Related Items: Metropolitan Sconce UA0058 IS

Sconce ADA UA0058-A IS

Swing-Arm UA0058-S IS