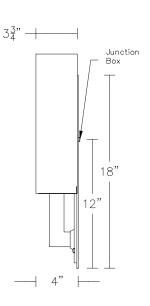

## Metropolitan Sconce Large [ADA]

UA0058-L-A IS

\$3,500 Polished Brass

\$3,700 Green Patina\*, Brown Patina\*

\$3,800 Antique Brass\*

Statuary Brown [gloss or matte]\*
Statuary Black [gloss or matte]\*

\$3,900 Polished Nickel, Satin Nickel\*, Light Pewter\*