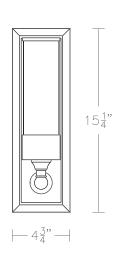

T10

Medium Base

 $8w LED \times 1 (80w equivalent)$ 

Δĥ

Listed for use in DRY environments

Notes: 7.3 lbs

Also available as Loft Light [Extended]

UA0040-E IS [Not Shown] 1 \$990 2 \$1,115