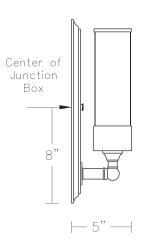

T10

Medium Base

 $8w LED \times 1 (80w equivalent)$ 

Δĥ

Listed for use in DRY environments

Notes: 7.3 lbs

Also available as Loft Light [Extended]

UA0040-E IS [Not Shown] 1 \$990 2 \$1,115