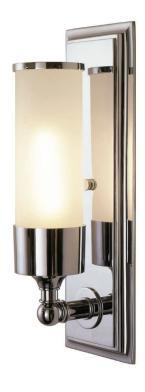

## **Loft Light**

UA0040 IS

\$1,325 Polished Brass

\$1,490 Green Patina\*, Brown Patina\*

\$1,590 Antique Brass\*

Statuary Brown [gloss or matte]\* Statuary Black [gloss or matte]\*

\$1,795 Polished Nickel, Satin Nickel\*, Light Pewter\*