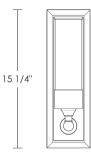

## urban A R C H A E O L O G Y



⊢ 4" −





┥ 4 3/4" ┝━━

## Loft Light [ADA] UA0040-A IS \$1,325 Polished Brass

- Green Patina\*, Brown Patina\* \$1,490
- \$1,590 Antique Brass\* Statuary Brown [gloss or matte]\* Statuary Black [gloss or matte]\*
- \$1,795 Polished Nickel, Satin Nickel\*, Light Pewter\* Polished Chrome Black Nickel [gloss or matte]\*

Powder Coated Colors\* - Call for pricing



Custom finishes not returnable

Note: Our metals are living finishes; they will change over time and will never rust



T10 Medium Base



Listed for use in DRY environments

8w LED × 1 (80w equivalent)

\$150 \$225

Ring

Replacement UA0079-R-IS Opal Cylinder UA5506-ORG

Related Items UA0040 IS Loft Light Loft Light [Extended] UA0040-E IS