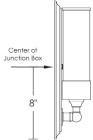

## urban A R C H A E O L O G Y



⊢ 4" −





┥ 4 3/4" ┝━━

## Loft Light [ADA] UA0040-A IS \$1,325 Polished Brass

- Green Patina\*, Brown Patina\* \$1,490
- \$1,590 Antique Brass\* Statuary Brown [gloss or matte]\* Statuary Black [gloss or matte]\*
- \$1,795 Polished Nickel, Satin Nickel\*, Light Pewter\* Polished Chrome Black Nickel [gloss or matte]\*

Powder Coated Colors\* - Call for pricing



Custom finishes not returnable

Note: Our metals are living finishes; they will change over time and will never rust



T10 Medium Base



Listed for use in DRY environments

8w LED × 1 (80w equivalent)

\$150 \$225

Ring

Replacement UA0079-R-IS Opal Cylinder UA5506-ORG

Related Items UA0040 IS Loft Light Loft Light [Extended] UA0040-E IS