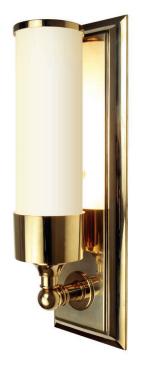

## Loft Light [ADA] UA0040-A IS \$1,325 Polished Brass

- Green Patina\*, Brown Patina\* \$1,490
- \$1,590 Antique Brass\* Statuary Brown [gloss or matte]\* Statuary Black [gloss or matte]\*
- \$1,795 Polished Nickel, Satin Nickel\*, Light Pewter\* Polished Chrome Black Nickel [gloss or matte]\*

Powder Coated Colors\* - Call for pricing

Custom finishes not returnable

Note: Our metals are living finishes; they will change over time and will never rust

T10 Medium Base

Listed for use in DRY environments

8w LED × 1 (80w equivalent)

\$150 \$225

Ring

Replacement UA0079-R-IS Opal Cylinder UA5506-ORG

Related Items UA0040 IS Loft Light Loft Light [Extended] UA0040-E IS