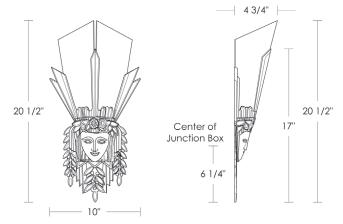

## urban A R C H A E O L O G Y

| Indian He | ead |
|-----------|-----|
|-----------|-----|

UA0011 IS

- \$750 Polished Brass
- \$825 Green Patina\*, Brown Patina\*

\$895 Antique Brass\* Statuary Brown [gloss or matte]\* Statuary Black [gloss or matte]\*