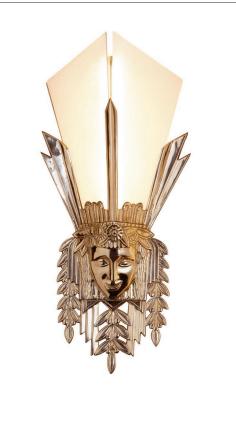

## urban A R C H A E O L O G Y

| Indian He | ead |
|-----------|-----|
|-----------|-----|

UA0011 IS

- \$750 Polished Brass
- \$825 Green Patina\*, Brown Patina\*

\$895 Antique Brass\* Statuary Brown [gloss or matte]\* Statuary Black [gloss or matte]\*