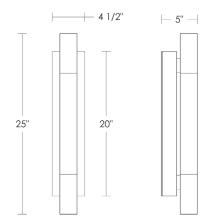

## **Empire**

UA0053 IS

\$1,975 Polished Brass

\$2,125 Green Patina\*, Brown Patina\*

\$2,225 Antique Brass\*

Statuary Brown [gloss or matte]\* Statuary Black [gloss or matte]\*

\$2,450 Polished Nickel, Satin Nickel,

Light Pewter\*, Polished Chrome Black Nickel [gloss or matte]\*

Powder Coated Colors\* - Call for pricing

Note: Must use LED.

Custom finishes not returnable

Note: Our metals are living finishes; they will change over time

and will never rust

MR-11 GU4 Base 3w LED × 2 (35w equivalent)

Listed for use in DRY environments

Installation instructions available online for download

Options: Please specify whether halogen or LED

bulbs will be used.

\$445 Replacement Empire Glass Cylinder

UA5577 RG