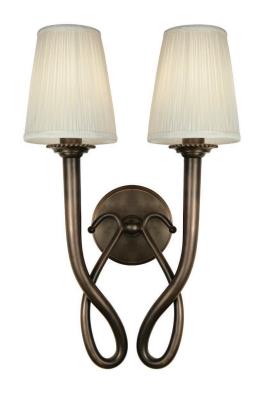

## **Duet Sconce**

UA0072 IS

\$1,200 Polished Brass

\$1,345 Green Patina\*, Brown Patina\*

\$1,445 Antique Brass\*

Statuary Brown [gloss or matte]\* Statuary Black [gloss or matte]\*

\$1,625 Polished Nickel, Satin Nickel\*, Light Pewter\*

Polished Chrome

Black Nickel [gloss or matte]\*

Powder Coated Colors\* - Call for pricing

\*

Custom finishes not returnable

Note: Our metals are living finishes;

they will change over time

and will never rust

Torpedo Shape Candelabra Base

5w LED  $\times$  2 (60w equivalent)

Note: Must use LEDs.

Listed for use in DRY environments

Fabric Shades sold separately

\$325ea 3 1/4"  $\times$  5"  $\times$  6" Pierre Shade [2 $\times$ ]

Off-White Silk [Washer Only]

UA5907-S-2 FS