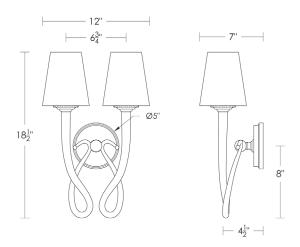

## **Duet Sconce**

UA0072 IS

\$1,200 Polished Brass

\$1,345 Green Patina\*, Brown Patina\*

\$1,445 Antique Brass\*

Statuary Brown [gloss or matte]\* Statuary Black [gloss or matte]\*

\$1,625 Polished Nickel, Satin Nickel\*, Light Pewter\*

Polished Chrome

Black Nickel [gloss or matte]\*

Powder Coated Colors\* - Call for pricing

\*

Custom finishes not returnable

Note: Our metals are living finishes;

they will change over time

and will never rust

Torpedo Shape Candelabra Base

5w LED  $\times$  2 (60w equivalent)

Note: Must use LEDs.

Listed for use in DRY environments

Fabric Shades sold separately

\$325ea 3 1/4"  $\times$  5"  $\times$  6" Pierre Shade [2 $\times$ ]

Off-White Silk [Washer Only]

UA5907-S-2 FS