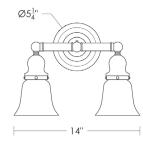

Listed for use in DRY environments

Options: Shade available in Bell or Tulip. Please specify.

|         | Re  |
|---------|-----|
| \$150ea | Be  |
| \$150ea | Tul |

eplacement Glass Shades ell [shown] UA5502 ORG lip UA5500 ORG