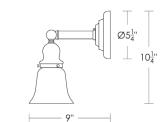

Listed for use in DRY environments

Options: Shade available in Bell or Tulip. Please specify.

|         | Re  |
|---------|-----|
| \$150ea | Be  |
| \$150ea | Tul |

eplacement Glass Shades ell [shown] UA5502 ORG lip UA5500 ORG