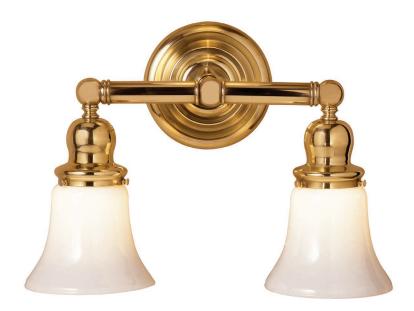

## **Courtney Double Shade**

UA0018-2 IS

- \$730 Polished Brass
- \$830 Green Patina\*, Brown Patina\*
- \$900 Antique Brass\* Statuary Brown [gloss or matte]\* Statuary Black [gloss or matte]\*
- \$950 Polished Nickel, Satin Nickel\*, Light Pewter\*
  Polished Chrome
  Black Nickel [gloss or matte]\*

Listed for use in DRY environments

Options: Shade available in Bell or Tulip. Please specify.

|         | Re  |
|---------|-----|
| \$150ea | Be  |
| \$150ea | Tul |

eplacement Glass Shades ell [shown] UA5502 ORG lip UA5500 ORG