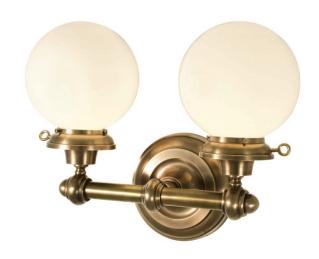

## **Club House**

UA0067 IS

\$2,990 Polished Brass

\$3,190 Green Patina\*, Brown Patina\*

\$3,290 Antique Brass\*

Statuary Brown [gloss or matte]\* Statuary Black [gloss or matte]\*

\$3,490 Polished Nickel, Satin Nickel\*, Light Pewter\*

Polished Chrome

Black Nickel [gloss or matte]\*

Powder Coated Colors\* - Call for pricing

\* Custom fixture not returnable

Note: Our metals are living finishes;

they will change over time and will never rust

Medium Base 100w x 2

Note: Consider using an LED.

Listed for use in DAMP environments

Note: For exterior use, install fixture under overhang.

Do not expose to driving rain.

\$275ea Replacement Globe [4" fitter x 8"Ø]

UA5603-RG