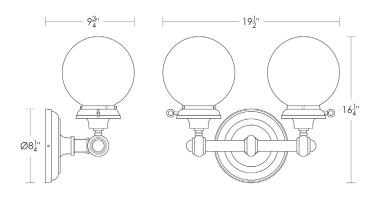

Medium Base 100w x 2

Note: Consider using an LED.

Listed for use in DAMP environments

Note: For exterior use, install fixture under overhang.

Do not expose to driving rain.

\$275ea Replacement Globe [4" fitter x 8"Ø]

UA5603-RG