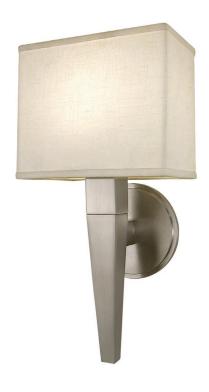

## **City Sconce**

UA0063 IS

\$1,140 Polished Brass

\$1,225 Green Patina\*, Brown Patina\*

\$1,275 Antique Brass\*

Statuary Brown [gloss or matte]\* Statuary Black [gloss or matte]\*

\$1,450 Polished Nickel, Satin Nickel\*, Light Pewter\*

Polished Chrome

Black Nickel [gloss or matte]\*

Powder Coated Colors\* - Call for pricing

\*

Custom finishes not returnable

Note: Our metals are living finishes;

they will change over time

and will never rust

Torpedo Shape

Candelabra Base

 $5w LED \times 1$  (60w equivalent)

Listed for use in DAMP environments

Fabric Shades sold separately

\$200

Metropolitan Shade

White Linen [Washer Only]