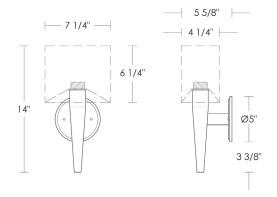

## **City Sconce**

UA0063 IS

\$1,140 Polished Brass

\$1,225 Green Patina\*, Brown Patina\*

\$1,275 Antique Brass\*

Statuary Brown [gloss or matte]\* Statuary Black [gloss or matte]\*

\$1,450 Polished Nickel, Satin Nickel\*, Light Pewter\*

Polished Chrome

Black Nickel [gloss or matte]\*

Powder Coated Colors\* - Call for pricing

\*

Custom finishes not returnable

Note: Our metals are living finishes;

they will change over time

and will never rust