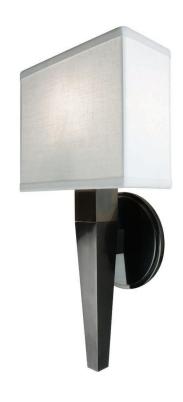

## **City Sconce [ADA]**

UA0063-A IS

\$1,140 Polished Brass

\$1,225 Green Patina\*, Brown Patina\*

\$1,275 Antique Brass\*

Statuary Brown [gloss or matte]\* Statuary Black [gloss or matte]\*

\$1,450 Polished Nickel, Satin Nickel\*, Light Pewter\*

Polished Chrome

Black Nickel [gloss or matte]\*

Powder Coated Colors\* - Call for pricing

\*

Custom finishes not returnable

Note: Our metals are living finishes;

they will change over time

and will never rust

Torpedo Shape Candelabra Base

 $5w LED \times 1$  (60w equivalent)

Listed for use in DAMP environments

Fabric Shades sold separately

\$200 Metropolitan Shade ADA

White Linen [Washer Only]

UA5904-L-A FS

Related Item

City Sconce UA0063 IS