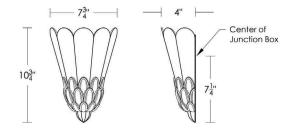

## **Cheuret Sconce [ADA]**

UA0073-A IS

\$2,640 Polished Brass

\$2,840 Green Patina\*, Brown Patina\*

\$2,990 Antique Brass\*

Statuary Brown [gloss or matte]\*
Statuary Black [gloss or matte]\*

\$3,090 Polished Nickel, Satin Nickel\*, Light Pewter\*

Torpedo Shape Candelabra Base

 $5w LED \times 2$  (60w equivalent)

Note: Must use an LED.

Listed for use in DRY environments

Options: Alabaster Shade available in white or champagne.

Please specify.

Notes: Hues & veining may vary.

Moving bulbs closer than 1" to alabaster will cause surface burns.

Replacement Alabaster Leaf

\$1,050 5 piece set UA5777-AS RA \$245ea Individual piece UA5777-A RA

Related Item

Cheuret Sconce UA0073 IS