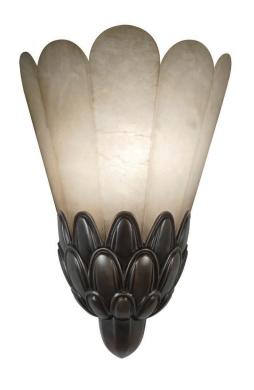

## **Cheuret Sconce [ADA]**

UA0073-A IS

\$2,640 Polished Brass

\$2,840 Green Patina\*, Brown Patina\*

\$2,990 Antique Brass\*

Statuary Brown [gloss or matte]\*
Statuary Black [gloss or matte]\*

\$3,090 Polished Nickel, Satin Nickel\*, Light Pewter\*

Torpedo Shape Candelabra Base

 $5w LED \times 2$  (60w equivalent)

Note: Must use an LED.

Listed for use in DRY environments

Options: Alabaster Shade available in white or champagne.

Please specify.

Notes: Hues & veining may vary.

Moving bulbs closer than 1" to alabaster will cause surface burns.

Replacement Alabaster Leaf

\$1,050 5 piece set UA5777-AS RA \$245ea Individual piece UA5777-A RA

Related Item

Cheuret Sconce UA0073 IS