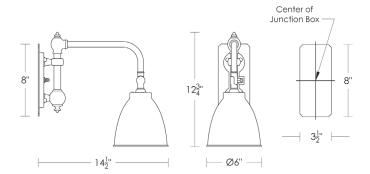

Listed for use in DRY environments

Requires 2" × 4"

Junction Box

Related Items: Chart Light

Short Arm [Glass Shade] UA0029-S IS Extended Arm UA0028-E IS Extended Arm [Glass Shade] UA0029-E IS