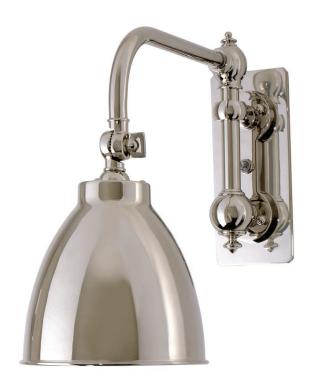

## **Chart Light Short Arm**

UA0028-S IS

\$925 Polished Brass

\$1,090 Green Patina\*, Brown Patina\*

\$1,250 Antique Brass\*

Statuary Brown [gloss or matte]\* Statuary Black [gloss or matte]\*

\$1,540 Polished Nickel, Satin Nickel\*, Light Pewter\*