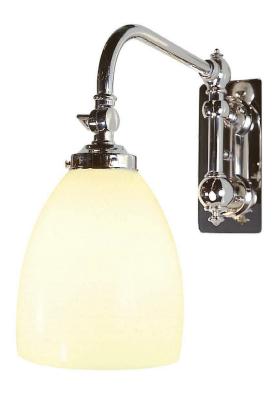

## **Chart Light Short Arm [Glass Shade]**

UA0029-S IS

\$1,025 Polished Brass

\$1,190 Green Patina\*, Brown Patina\*

\$1,350 Antique Brass\*

Statuary Brown [gloss or matte]\* Statuary Black [gloss or matte]\*

\$1,620 Polished Nickel, Satin Nickel\*, Light Pewter\*

Polished Chrome

Black Nickel [gloss or matte]\*

\*

Custom finishes not returnable

Note: Our metals are living finishes;

they will change over time

and will never rust

Medium Base  $100w \times 1$ 

Note: Consider using an LED.

(ÎL)

Listed for use in DRY environments

000

Requires 2" × 4"
Junction Box

\$250 Replacement Opal Glass Shade

UA5575 RG