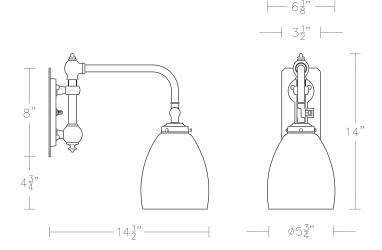

## **Chart Light Short Arm [Glass Shade]**

UA0029-S IS

\$1,025 Polished Brass

\$1,190 Green Patina\*, Brown Patina\*

\$1,350 Antique Brass\*

Statuary Brown [gloss or matte]\* Statuary Black [gloss or matte]\*

\$1,620 Polished Nickel, Satin Nickel\*, Light Pewter\*

Polished Chrome

Black Nickel [gloss or matte]\*

\*

Custom finishes not returnable

Note: Our metals are living finishes;

they will change over time

and will never rust

Medium Base  $100w \times 1$ 

Note: Consider using an LED.

(ÎL)

Listed for use in DRY environments

000

Requires 2" × 4"
Junction Box

\$250 Replacement Opal Glass Shade

UA5575 RG