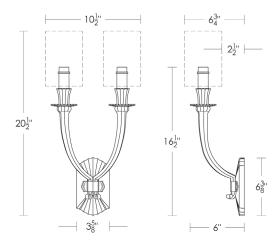

## Cabaret

UA0066 IS

- \$1,490 Polished Brass
- \$1,590 Green Patina\*, Brown Patina\*
- \$1,640 Antique Brass\* Statuary Brown [gloss or matte]\* Statuary Black [gloss or matte]\*
- \$1,790 Polished Nickel, Satin Nickel\*, Light Pewter\*
  Polished Chrome
  Black Nickel [gloss or matte]\*

Listed for use in DRY environments

Fabric Shades sold separately

\$325ea 3 1/4" × 5" × 6" Pierre Shade [2×] Off-White Silk [Washer Only] UA5907-S-2 FS

> Related Items: Cabaret ADA UA0066-A IS Single UA0066-1 IS