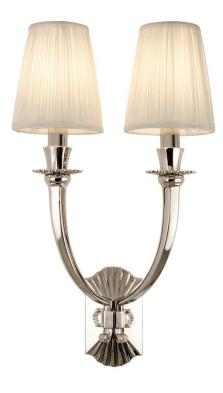

## Cabaret

UA0066 IS

- \$1,490 Polished Brass
- \$1,590 Green Patina\*, Brown Patina\*
- \$1,640 Antique Brass\* Statuary Brown [gloss or matte]\* Statuary Black [gloss or matte]\*
- \$1,790 Polished Nickel, Satin Nickel\*, Light Pewter\*
  Polished Chrome
  Black Nickel [gloss or matte]\*

Listed for use in DRY environments

Fabric Shades sold separately

\$325ea 3 1/4" × 5" × 6" Pierre Shade [2×] Off-White Silk [Washer Only] UA5907-S-2 FS

> Related Items: Cabaret ADA UA0066-A IS Single UA0066-1 IS