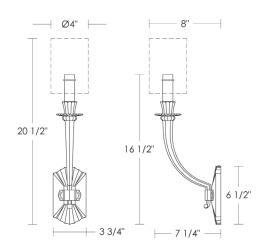

## **Cabaret Single**

UA0066-1 IS

\$950 Polished Brass

\$1,120 Green Patina\*, Brown Patina\*

\$1,290 Antique Brass\*

Statuary Brown [gloss or matte]\* Statuary Black [gloss or matte]\*

\$1,490 Polished Nickel, Satin Nickel\*, Light Pewter\*

Polished Chrome

Black Nickel [gloss or matte]\*

Powder Coated Colors\* - Call for pricing

\*

Custom finishes not returnable

Note: Our metals are living finishes;

they will change over time

and will never rust

Torpedo Shape Candelabra Base

 $5w LED \times 1$  (60w equivalent)

Listed for use in DRY environments

Fabric Shades sold separately

\$325ea 3 1/4"  $\times$  5"  $\times$  6" Pierre Shade

Off-White Silk [Washer Only]