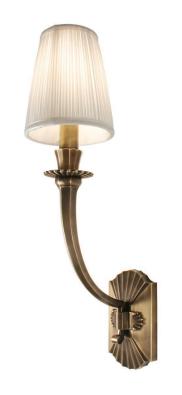

## **Cabaret Single**

UA0066-1 IS

\$950 Polished Brass

\$1,120 Green Patina\*, Brown Patina\*

\$1,290 Antique Brass\*

Statuary Brown [gloss or matte]\* Statuary Black [gloss or matte]\*

\$1,490 Polished Nickel, Satin Nickel\*, Light Pewter\*

Polished Chrome

Black Nickel [gloss or matte]\*

Powder Coated Colors\* - Call for pricing

\*

Custom finishes not returnable

Note: Our metals are living finishes;

they will change over time

and will never rust

Torpedo Shape Candelabra Base

 $5w LED \times 1$  (60w equivalent)

Listed for use in DRY environments

Fabric Shades sold separately

\$325ea 3 1/4"  $\times$  5"  $\times$  6" Pierre Shade

Off-White Silk [Washer Only]