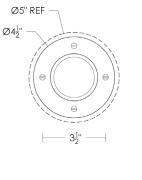

Ceiling Flushmounted [Shown]

8<u>5</u>" REF



## Bauhaus Light [Aluminum]

UA0070-A IS

- \$395 Polished Aluminum
- \$425 Satin Aluminum
- \$645 Polished Nickel, Polished Chrome Satin Nickel Black Nickel [gloss or matte]

Powder Coated Colors\* - Call for pricing



Custom finishes not returnable

Note: Our metals are living finishes; they will change over time and will never rust



G40 or G16 Medium Base 60w × 1

Note: Consider using an LED



Listed for use in DAMP environments

Notes: Available in 50 powder coated colors.

This fixture can be used as a ceiling flushmount or as a wall light.

Install fixture under overhang. Do not expose to driving rain.

Related Item Bauhaus Light [Brass] UA0070-B IS