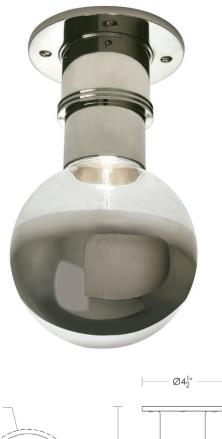

Ceiling Flushmounted [Shown]

8<u>5</u>" REF

## Bauhaus Light [Aluminum]

UA0070-A IS

- \$395 Polished Aluminum
- \$425 Satin Aluminum
- \$645 Polished Nickel, Polished Chrome Satin Nickel Black Nickel [gloss or matte]

Powder Coated Colors\* - Call for pricing

Notes: Available in 50 powder coated colors.

This fixture can be used as a ceiling flushmount or as a wall light.

Install fixture under overhang. Do not expose to driving rain.

Related Item Bauhaus Light [Brass] UA0070-B IS