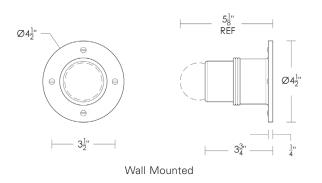

Notes: Available in 50 powder coated colors.

This fixture can be used as a ceiling flushmount or as a wall light.

Install fixture under overhang. Do not expose to driving rain.

Related Item Bauhaus Light [Brass] UA0070-B IS