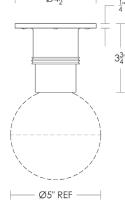

Ceiling Flushmounted [Shown]

8<u>5</u>" REF



## Bauhaus Light [Aluminum]

UA0070-A IS

- \$395 Polished Aluminum
- \$425 Satin Aluminum
- \$645 Polished Nickel, Polished Chrome Satin Nickel Black Nickel [gloss or matte]

Powder Coated Colors\* - Call for pricing



Custom finishes not returnable

Note: Our metals are living finishes; they will change over time and will never rust



G40 or G16 Medium Base 60w × 1

Note: Consider using an LED



Listed for use in DAMP environments

Notes: Available in 50 powder coated colors.

This fixture can be used as a ceiling flushmount or as a wall light.

Install fixture under overhang. Do not expose to driving rain.

Related Item Bauhaus Light [Brass] UA0070-B IS