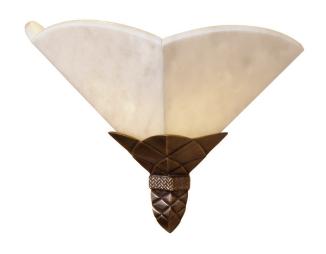

## **Barbizon**

**UA0013 IS** 

\$1,650 Polished Brass

\$1,850 Polished Nickel, Green Patina\*, Brown Patina\*

\$1,975 Antique Brass\*, Satin Nickel\*, Light Pewter\*

Statuary Brown [gloss or matte]\*
Statuary Black [gloss or matte]\*

Torpedo Shape Medium Base

 $4.5w\ LED \times 1$  (60w equivalent)

Note: Must use an LED.

Listed for use in DRY environments

\$1,250 Replacement Alabaster Petals

(3 piece set) UA5755-ON RA

Note: Alabaster petals are translucent.