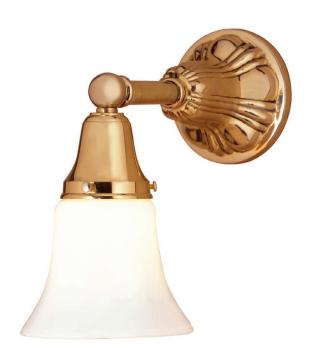

## **Bank Street**

**UA0006 IS** 

\$550 Polished Brass

\$625 Green Patina\*, Brown Patina\*

\$695 Antique Brass\*

Statuary Brown [gloss or matte]\* Statuary Black [gloss or matte]\*

\$750 Polished Nickel, Satin Nickel\*, Light Pewter\*

Medium Base 7w LED x 1 (60w equivalent)

Listed for use in DRY environments

Options: Shade available in Bell or Tulip.

Please specify.

Replacement Shades

\$150 Opal Bell [shown] UA5502 ORG \$150 Opal Tulip UA5500 ORG