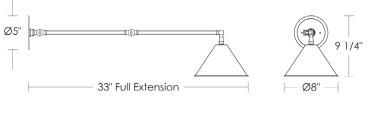

## urban A R C H A E O L O G Y





Ø5''





17"

Note:

## **Articulated Light**

UA0030 IS \$710 Polished Brass \$910 Green Patina\*, Brown Patina\* \$990 Antique Brass\* Statuary Brown [gloss or matte]\* Statuary Black [gloss or matte]\* \$1,350 Polished Nickel, Satin Nickel\*, Light Pewter\* Polished Chrome Black Nickel [gloss or matte]\* \* Custom finishes not returnable Note: Our metals are living finishes; they will change over time and will never rust PAR 16 Short Neck Medium Base đ  $6w \text{ LED} \times 1$  (60w equivalent) Dimmable Note: Must use an LED. Listed for use in Uı DRY environments

> While the Articulated Light is adjustable, it is not meant as a reading light that is repeatedly readjusted. It is recommended that once the light is adjusted to the position that suits your needs, it stays in that posi