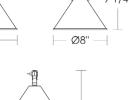

## urban A R C H A E O L O G Y





Ø5''





17"

Note:

## **Articulated Light**

UA0030 IS \$710 Polished Brass \$910 Green Patina\*, Brown Patina\* \$990 Antique Brass\* Statuary Brown [gloss or matte]\* Statuary Black [gloss or matte]\* \$1,350 Polished Nickel, Satin Nickel\*, Light Pewter\* Polished Chrome Black Nickel [gloss or matte]\* \* Custom finishes not returnable Note: Our metals are living finishes; they will change over time and will never rust PAR 16 Short Neck Medium Base đ  $6w \text{ LED} \times 1$  (60w equivalent) Dimmable Note: Must use an LED. Listed for use in Uı DRY environments

> While the Articulated Light is adjustable, it is not meant as a reading light that is repeatedly readjusted. It is recommended that once the light is adjusted to the position that suits your needs, it stays in that position.