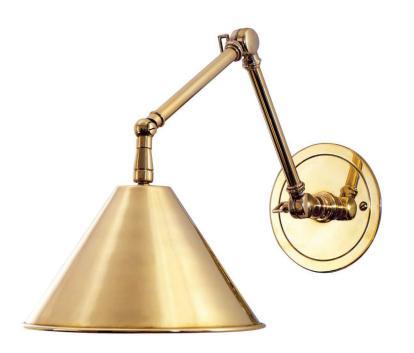

## urban A R C H A E O L O G Y





Ø5''





17"

Note:

## **Articulated Light**

UA0030 IS \$710 Polished Brass \$910 Green Patina\*, Brown Patina\* \$990 Antique Brass\* Statuary Brown [gloss or matte]\* Statuary Black [gloss or matte]\* \$1,350 Polished Nickel, Satin Nickel\*, Light Pewter\* Polished Chrome Black Nickel [gloss or matte]\* \* Custom finishes not returnable Note: Our metals are living finishes; they will change over time and will never rust PAR 16 Short Neck Medium Base đ  $6w \text{ LED} \times 1$  (60w equivalent) Dimmable Note: Must use an LED. Listed for use in Uı DRY environments

> While the Articulated Light is adjustable, it is not meant as a reading light that is repeatedly readjusted. It is recommended that once the light is adjusted to the position that suits your needs, it stays in that po