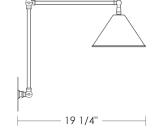

## urban A R C H A E O L O G Y





Ø5''





17"

Note:

## **Articulated Light**

UA0030 IS \$710 Polished Brass \$910 Green Patina\*, Brown Patina\* \$990 Antique Brass\* Statuary Brown [gloss or matte]\* Statuary Black [gloss or matte]\* \$1,350 Polished Nickel, Satin Nickel\*, Light Pewter\* Polished Chrome Black Nickel [gloss or matte]\* \* Custom finishes not returnable Note: Our metals are living finishes; they will change over time and will never rust PAR 16 Short Neck Medium Base đ  $6w \text{ LED} \times 1$  (60w equivalent) Dimmable Note: Must use an LED. Listed for use in Uı DRY environments

> While the Articulated Light is adjustable, it is not meant as a reading light that is repeatedly readjusted. It is recommended that once the light is adjusted to the position that suits your needs, it stays in that position.