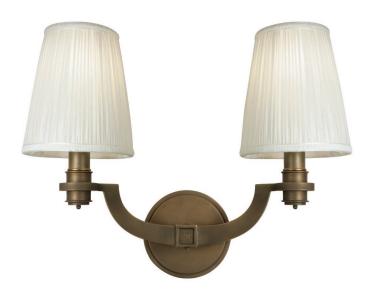

## Art Deco Two Arm Sconce

UA0076 IS

- \$1,490 Polished Brass
- \$1,590 Green Patina\*, Brown Patina\*
- \$1,640 Antique Brass\* Statuary Brown [gloss or matte]\* Statuary Black [gloss or matte]\*
- \$1,790 Polished Chrome, Polished Nickel Satin Nickel\*, Light Pewter\* Black Nickel [gloss or matte]\*

Note: Must use LEDs.

Listed for use in DRY environments

Fabric Shades sold separately

\$325ea 3 1/4" × 5" × 6" Pierre Shade [2×] Off-White Silk [Washer Only] UA5907-S-2 FS

> Related Item Art Deco Two Arm Sconce [ADA] UA0076-A IS