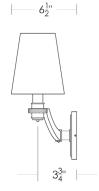

Note: Must use LEDs.

Listed for use in DRY environments

Fabric Shades sold separately

\$325ea 3 1/4" × 5" × 6" Pierre Shade [2×] Off-White Silk [Washer Only] UA5907-S-2 FS

> Related Item Art Deco Two Arm Sconce [ADA] UA0076-A IS