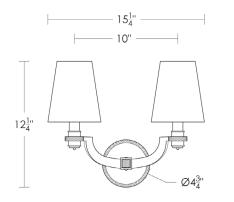

## Art Deco Two Arm Sconce

UA0076 IS

- \$1,490 Polished Brass
- \$1,590 Green Patina\*, Brown Patina\*
- \$1,640 Antique Brass\* Statuary Brown [gloss or matte]\* Statuary Black [gloss or matte]\*
- \$1,790 Polished Chrome, Polished Nickel Satin Nickel\*, Light Pewter\* Black Nickel [gloss or matte]\*

Note: Must use LEDs.

Listed for use in DRY environments

Fabric Shades sold separately

\$325ea 3 1/4" × 5" × 6" Pierre Shade [2×] Off-White Silk [Washer Only] UA5907-S-2 FS

> Related Item Art Deco Two Arm Sconce [ADA] UA0076-A IS