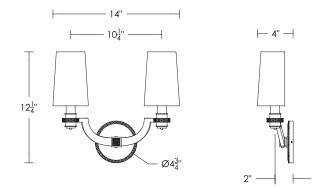

## Art Deco Two Arm Sconce [ADA]

UA0076-A IS

\$1,490 Polished Brass

\$1,590 Green Patina\*, Brown Patina\*

\$1,640 Antique Brass\*

Statuary Brown [gloss or matte]\* Statuary Black [gloss or matte]\*

\$1,790 Polished Chrome, Polished Nickel

Torpedo Shape Candelabra Base

 $5w LED \times 2$  (60w equivalent)

Note: Must use LEDs.

Listed for use in DRY environments

Fabric Shades sold separately

\$215ea  $3" \times 6"$  Napa Shade ADA

Off-White Silk [Washer Only]