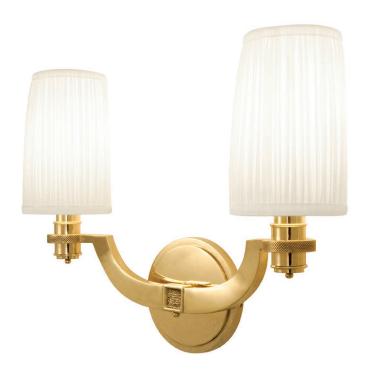

## Art Deco Two Arm Sconce [ADA]

UA0076-A IS

\$1,490 Polished Brass

\$1,590 Green Patina\*, Brown Patina\*

\$1,640 Antique Brass\*

Statuary Brown [gloss or matte]\* Statuary Black [gloss or matte]\*

\$1,790 Polished Chrome, Polished Nickel

Satin Nickel\*, Light Pewter\*
Black Nickel [gloss or matte]\*

Powder Coated Colors\* - Call for pricing

\*

Custom finishes not returnable

Note: Our metals are living finishes;

they will change over time

and will never rust

Torpedo Shape Candelabra Base

 $5w LED \times 2$  (60w equivalent)

Note: Must use LEDs.

Listed for use in DRY environments

Fabric Shades sold separately

\$215ea  $3" \times 6"$  Napa Shade ADA

Off-White Silk [Washer Only]

UA6906-S-A FS

Related Item

Art Deco Two Arm Sconce UA0076 IS