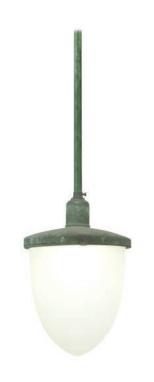

## Wooster

UA0639 HL

\$1,125 Polished Brass

\$1,325 Green Patina, Brown Patina

\$1,425 Antique Brass

Statuary Brown [gloss or matte] Statuary Black [gloss or matte]

\$1,625 Polished Nickel, Satin Nickel, Light Pewter

Polished Chrome

Black Nickel [gloss or matte]

Powder Coated Colors - Call for pricing

\*

Hanging lights are custom fixtures

and not returnable

Note: Our metals are living finishes;

they will change over time

and will never rust

Medium Base

11w LED  $\times$  1 (100w equivalent)

Listed for use in

DRY environments

Option: Please specify overall drop.

\$325 Replacement Opal Shade

UA5594-RG