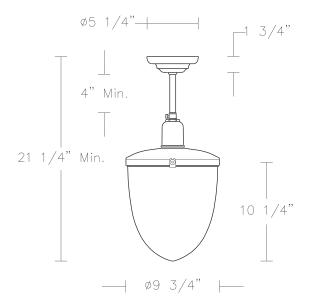

and will never rust

Medium Base

11w LED  $\times$  1 (100w equivalent)

Listed for use in

DRY environments

Option: Please specify overall drop.

\$325 Replacement Opal Shade

UA5594-RG