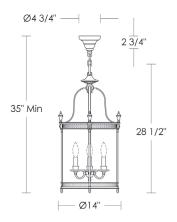

and will never rust

Torpedo Shape Candelabra Base

4.5w LED × 4 (60w equivalent)

Listed for use in DRY environments

Options: Please specify overall drop.

Glass cylinder is available in clear or frosted. Please specify.