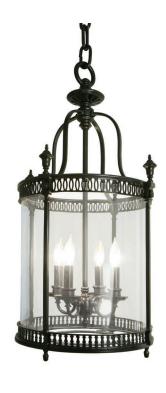

## **Windsor Lantern**

UA0643 HL

\$3,780 Polished Brass

\$3,980 Green Patina, Brown Patina

\$4,180 Antique Brass

Statuary Brown [gloss or matte] Statuary Black [gloss or matte]

\$4,380 Polished Nickel, Satin Nickel, Light Pewter

Polished Chrome

Black Nickel [gloss or matte]

Powder Coated Colors - Call for pricing

\*

Hanging lights are custom fixtures

and not returnable

Note: Our metals are living finishes;

they will change over time

and will never rust

Torpedo Shape Candelabra Base

4.5w LED × 4 (60w equivalent)

Listed for use in DRY environments

Options: Please specify overall drop.

Glass cylinder is available in clear or frosted. Please specify.

\$425 Replacement Cylinder Glass

UA5516-RG